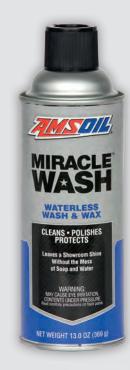

# Miracle Wash® Waterless Wash & Wax

# A Showroom Shine Without the Mess of Soap and Water

AMSOIL Miracle Wash® Waterless Wash & Wax (AMW) provides vehicles with a fantastic shine and super-tough protective finish in just two easy steps – spray and wipe. Specialized surfactants lift the dirt off the surface of the vehicle and hold it in suspension while the vehicle is wiped clean. Miracle Wash acts as a protective barrier between the dirt particles and the surface, protecting the finish from abrasion. Specialized anti-static agents repel dust and light dirt, maintaining the vehicle's brilliant shine long after washing is finished. Miracle Wash also protects against the damaging effects of the sun's ultraviolet rays.

## **AMSOIL PRODUCT AVAILABILITY**

AMSOIL Miracle Wash is available in 13-ounce spray cans.