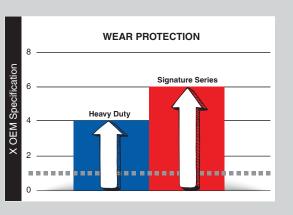

### **AMSOIL Signature Series Max-Duty Synthetic Diesel Oil**

- ✓ Our most advanced formula
- ✓ 6X more engine protection\*
- ✓ Compatible with all exhaust treatment devices
- ✓ Available in 5W-30, 0W-40, 5W-40 and 15W-40

\*Based on independent testing in the Detroit Diesel DD13 Scuffing Test for specification DFS 93K222 using 5W-30 as worst-case representation.

- ✓ Excellent protection and performance
- ✓ 4X more engine protection\*
- ✓ Compatible with all exhaust treatment devices

\*Based on independent testing in the Detroit Diesel DD13 Scuffing Test for specification DFS 93K222 using 10W-30 as worst-case representation

Extreme heat generated when towing and hauling destroys inferior transmission fluids and shortens component life. Heat is especially harmful in today's smaller transmissions that hold less fluid but are required to direct increased power and torque. AMSOIL Signature Series Synthetic ATF is formulated with reserve protection to resist the devastating effects of extreme heat. It is guaranteed for twice the original equipment manufacturer's recommendation for severe service. providing peace of mind that your transmission is protected.