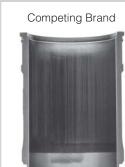

**AMSOIL** 

Non-Scuffed Liner

### More Built-in Protection

AMSOIL synthetic diesel oils provide outstanding wear protection, providing the following benefits:

✓ Extended engine life

**Severely Scuffed Liner** 

- Maximum horsepower
- Increased fuel efficiency
- ✓ Reduced oil consumption and downtime