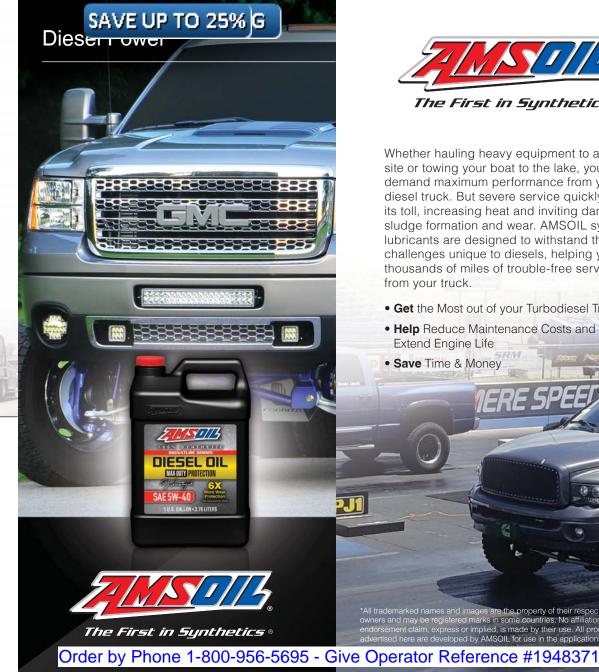

Whether hauling heavy equipment to a job site or towing your boat to the lake, you demand maximum performance from your diesel truck. But severe service quickly takes its toll, increasing heat and inviting damaging sludge formation and wear. AMSOIL synthetic lubricants are designed to withstand the challenges unique to diesels, helping you get thousands of miles of trouble-free service from your truck.

- Get the Most out of your Turbodiesel Truck
- Help Reduce Maintenance Costs and Extend Engine Life

\*All trademarked names and images are the property of their respective owners and may be registered marks in some countries. No affiliation or endorsement claim, express or implied, is made by their use. All products

## Synthetic Diesel Oil